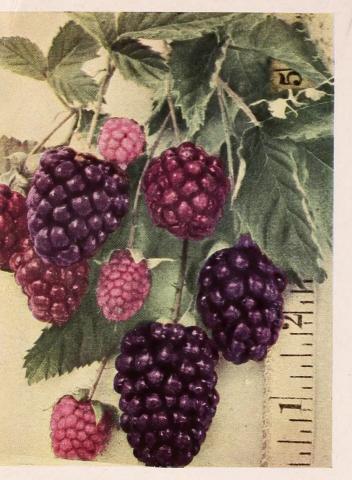

# Always the Finest Fruits and Flowers at Armstrongs

The above illustration gives but a poor idea of the new Boysen Berry (shown about 4/5 actual size). The Boysen is bigger and better than any berry you have ever seen.

# THE BOYSEN BERRY The 1935 Berry Sensation

The very finest berry that can be grown in California—that is what we are claiming for the New Boysen Berry. It is a strong statement but it is easy to make many startling statements concerning the Boysen, and to really be convinced that these words are not exaggerations, you will have to actually see and eat the berries for yourself.

The Boysen is so much superior to the Youngberry, which is now the most popular and widely planted berry in California, that it seems almost unbelievable. The berries are twice as large as the Youngberry,  $1\frac{1}{2}$  to  $1\frac{3}{4}$  inches in length and about 1 inch in diameter. It takes but 35 Boysen Berries to fill a basket as compared with 60 to 70 Youngberries. The berries are almost jet-black, the flavor and shipping qualities are excellent, and they make the best berry pie that you ever tasted.

The vine grows a little more vigorously than the Youngberry and is simply loaded with the big fruit clusters, ripening ten days later than the Youngberry and continuing two weeks after the Youngberries are gone. The exact parentage of the Boysen Berry is unknown, but it is evidently a hybrid which might be called a Giant Youngberry, and whether you are interested in the best of berries for home planting or as a commercial venture, the Boysen will be a great success for you, for it will please both your palate and your pocketbook. We do not see how the Boysen can fail to become a great commercial berry.